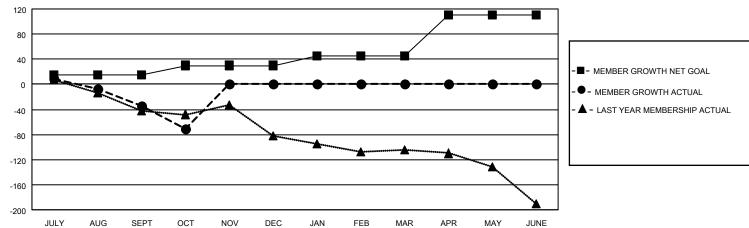

## Multiple District N

Results as of: 10/31/2020

**LOCATION: CANADA** 

| Clubs         |               |             |               | Members               |                         |                         |                                                    |  |
|---------------|---------------|-------------|---------------|-----------------------|-------------------------|-------------------------|----------------------------------------------------|--|
|               | RESULTS FOR   | R 2020-2021 |               | RESULTS FOR 2020-2021 |                         |                         |                                                    |  |
| QUARTER       | NEW CLUB GOAL | NEW CLUBS   | DROPPED CLUBS | QUARTER MEM           | IBER GROWTH NET<br>GOAL | MEMBER GROWTH<br>ACTUAL | DROPPED<br>MEMBERS ACTUAL<br>(including transfers) |  |
| JULY/AUG/SEPT | 1             | 2           | 1             | JULY/AUG/SEPT         | 15                      | 85                      | 113                                                |  |
| OCT/NOV/DEC   | 2             | 0           | 0             | OCT/NOV/DEC           | 15                      | 45                      | 76                                                 |  |
| JAN/FEB/MAR   | 1             | 0           | 0             | JAN/FEB/MAR           | 15                      | 0                       | 0                                                  |  |
| APR/MAY/JUNE  | 1             | 0           | 0             | APR/MAY/JUNE          | 65                      | 0                       | 0                                                  |  |

## GOALS AND ACTUAL MEMBERS CUMULATIVE

| DROPPED CLUBS: 1           |     | 52 CLUBS OF 246 ADDED 1 OR MORE<br>NEW MEMBERS | GENDER DISTRIBUTION             |                |       |
|----------------------------|-----|------------------------------------------------|---------------------------------|----------------|-------|
|                            |     |                                                | MALE                            | 3,728 (65.94%) |       |
|                            |     |                                                | FEMALE                          | 1,926 (34.06%) |       |
| DROPPED MEMBERS            |     |                                                |                                 | ,              |       |
| DECEASED                   | 41  | CLICK HERE FOR CUMULATIVE                      | TOTAL FAMILY UNIT MEMBERS       |                | 1,098 |
| CLUB CANCELLED 0 OTHER 148 |     | MEMBERSHIP DATA                                |                                 |                |       |
|                            |     |                                                | FAMILY MEMBERS PAYING HALF DUES |                | 560   |
| TOTAL                      | 189 |                                                | DOLG                            |                |       |