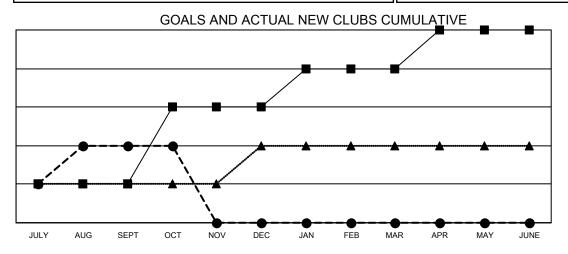

## Multiple District N

Results as of: 10/31/2020

**LOCATION: CANADA** 

| Clubs         |               |             |               | Members               |                         |                         |                                                    |  |
|---------------|---------------|-------------|---------------|-----------------------|-------------------------|-------------------------|----------------------------------------------------|--|
|               | RESULTS FOR   | R 2020-2021 |               | RESULTS FOR 2020-2021 |                         |                         |                                                    |  |
| QUARTER       | NEW CLUB GOAL | NEW CLUBS   | DROPPED CLUBS | QUARTER MEM           | IBER GROWTH NET<br>GOAL | MEMBER GROWTH<br>ACTUAL | DROPPED<br>MEMBERS ACTUAL<br>(including transfers) |  |
| JULY/AUG/SEPT | 1             | 2           | 1             | JULY/AUG/SEPT         | 15                      | 85                      | 113                                                |  |
| OCT/NOV/DEC   | 2             | 0           | 0             | OCT/NOV/DEC           | 15                      | 45                      | 76                                                 |  |
| JAN/FEB/MAR   | 1             | 0           | 0             | JAN/FEB/MAR           | 15                      | 0                       | 0                                                  |  |
| APR/MAY/JUNE  | 1             | 0           | 0             | APR/MAY/JUNE          | 65                      | 0                       | 0                                                  |  |

- CURRENT YEAR GOALS FOR NEW CLUBS

- CURRENT YEAR ACTUAL NEW CLUBS

- ▲ - LAST YEAR ACTUAL NEW CLUBS